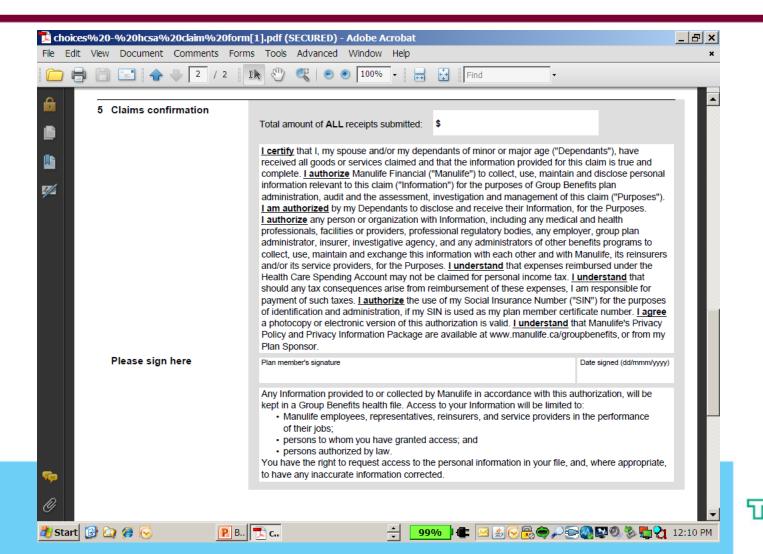

# choices u\*

Teva Canada's Benefit Plan

|                    |        | 0-%20hcsa%20claim%20form                                                                                                                                                                                                                                                                                                                                                                                                                                                                     |                                                                                                                                                                                                                                                                                                                                                                                                                                            |                      |    |                        |  |                                          | _ & × |
|--------------------|--------|----------------------------------------------------------------------------------------------------------------------------------------------------------------------------------------------------------------------------------------------------------------------------------------------------------------------------------------------------------------------------------------------------------------------------------------------------------------------------------------------|--------------------------------------------------------------------------------------------------------------------------------------------------------------------------------------------------------------------------------------------------------------------------------------------------------------------------------------------------------------------------------------------------------------------------------------------|----------------------|----|------------------------|--|------------------------------------------|-------|
| File Edit          | Vie    | W Document Comments Form                                                                                                                                                                                                                                                                                                                                                                                                                                                                     | -0-                                                                                                                                                                                                                                                                                                                                                                                                                                        | Window Hel           |    | Find                   |  |                                          | *     |
|                    | F<br>P | Manulife Financial  Group Benefits Health Care Spending Account (HCSA) Claim  This form is to be completed by the plan member. Receipts must be attached for all expenses. (Please attach to the back of this form.) Please retain copies for your files as receipts will not be returned.  Plan member information  Plan contract number  86398  Plan member certificate number  Plan sponsor  Teva Canada Limited  Plan member name (first, middle initial, last)  Birthdate (dd/mmm/yyyy) |                                                                                                                                                                                                                                                                                                                                                                                                                                            |                      |    |                        |  |                                          |       |
|                    | 2      | Patient information  Complete for all expenses. Use one line per patient.                                                                                                                                                                                                                                                                                                                                                                                                                    | Plan member address (n                                                                                                                                                                                                                                                                                                                                                                                                                     | umber, street and ap | t) | Date of bit (dd/mmn/y) |  | Postal code  Relationship to plan member |       |
| <b>% ⊘ B</b> Start |        | Type of HCSA claim submission  No spouse or dependant coverage                                                                                                                                                                                                                                                                                                                                                                                                                               | Please check  one of the following:  You are claiming for a health or dental expense that is covered by your health or dental plan, but not covered by any spousal or dependant plan. If you want any outstanding amount under your health or dental plan submitted to your HCSA, please ensure you enclose:  original receipts, your completed Extended Health Care or Dental claim form, and vour completed HCSA claim form.  99% 12  21 |                      |    |                        |  |                                          |       |