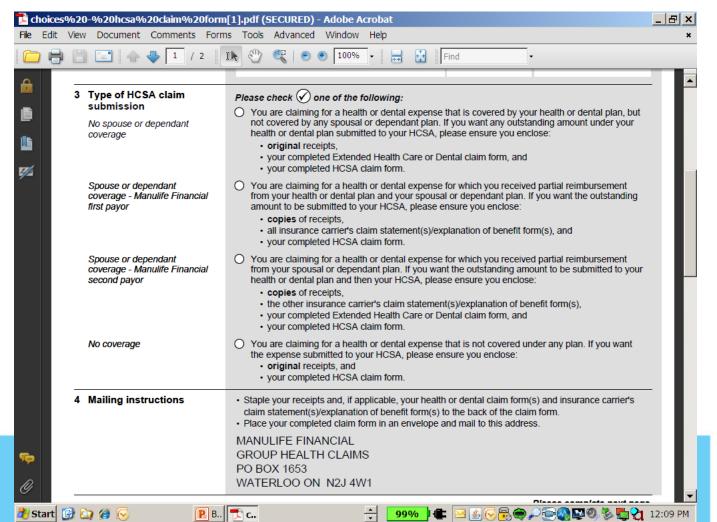

# choices u\*

Teva Canada's Benefit Plan

|                    |        | 0-%20hcsa%20claim%20form                                                                                                                                                                                                                                                                                                                                                                                                                                                                     |                                                                                                                                                                                                                                                                                                                                                                                                                                            |                      |    |                        |  |                                          | _ & × |
|--------------------|--------|----------------------------------------------------------------------------------------------------------------------------------------------------------------------------------------------------------------------------------------------------------------------------------------------------------------------------------------------------------------------------------------------------------------------------------------------------------------------------------------------|--------------------------------------------------------------------------------------------------------------------------------------------------------------------------------------------------------------------------------------------------------------------------------------------------------------------------------------------------------------------------------------------------------------------------------------------|----------------------|----|------------------------|--|------------------------------------------|-------|
| File Edit          | Vie    | W Document Comments Form                                                                                                                                                                                                                                                                                                                                                                                                                                                                     | -0-                                                                                                                                                                                                                                                                                                                                                                                                                                        | Window Hel           |    | Find                   |  |                                          | *     |
|                    | F<br>P | Manulife Financial  Group Benefits Health Care Spending Account (HCSA) Claim  This form is to be completed by the plan member. Receipts must be attached for all expenses. (Please attach to the back of this form.) Please retain copies for your files as receipts will not be returned.  Plan member information  Plan contract number  86398  Plan member certificate number  Plan sponsor  Teva Canada Limited  Plan member name (first, middle initial, last)  Birthdate (dd/mmm/yyyy) |                                                                                                                                                                                                                                                                                                                                                                                                                                            |                      |    |                        |  |                                          |       |
|                    | 2      | Patient information  Complete for all expenses. Use one line per patient.                                                                                                                                                                                                                                                                                                                                                                                                                    | Plan member address (n                                                                                                                                                                                                                                                                                                                                                                                                                     | umber, street and ap | t) | Date of bit (dd/mmn/y) |  | Postal code  Relationship to plan member |       |
| <b>% ⊘ B</b> Start |        | Type of HCSA claim submission  No spouse or dependant coverage                                                                                                                                                                                                                                                                                                                                                                                                                               | Please check  one of the following:  You are claiming for a health or dental expense that is covered by your health or dental plan, but not covered by any spousal or dependant plan. If you want any outstanding amount under your health or dental plan submitted to your HCSA, please ensure you enclose:  original receipts, your completed Extended Health Care or Dental claim form, and vour completed HCSA claim form.  99% 12  21 |                      |    |                        |  |                                          |       |